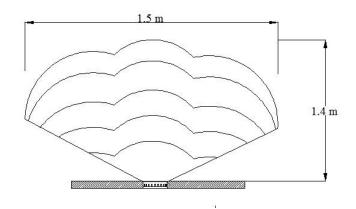

## **TECHNICAL DIMENSIONS**

| Ø D | ØΑ  | ØВ  | AIR FLOW | AIR      | SHOOT    | AIR       | PRESURE  | SOUND     |
|-----|-----|-----|----------|----------|----------|-----------|----------|-----------|
|     |     |     | m3/h     | VELOCITY | DISTANCE | SPREADING | LOSS Pa. | LAVEL dBA |
|     |     |     | MİN.MAX  | m/s      | m.       | AREA m.   |          |           |
| 150 | 210 | 153 | 77-155   | 2-4      | 1,5      | 1,4       | 25       | 25        |
| 200 | 260 | 203 | 105-210  | 2-4      | 1,5      | 1,4       | 30       | 25        |
| 250 | 310 | 253 | 165-230  | 2-4      | 1,5      | 1,4       | 32       | 25        |
| 300 | 360 | 303 | 140-280  | 2-4      | 1,5      | 1,4       | 32       | 25        |

## **AIR WAY:**