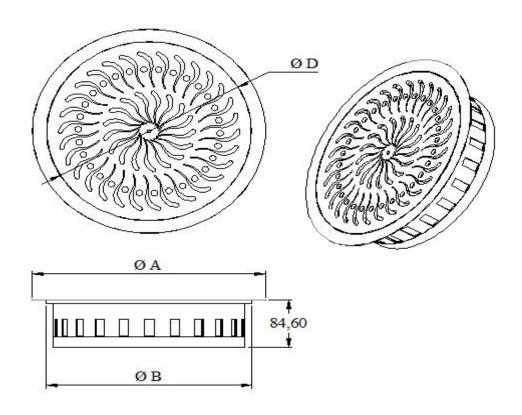

## **TECHNICAL DIMENSIONS**

| Ø D | ØΑ  | ØВ  | AIR FLOW | AIR      | SHOOT    | AIR       | PRESURE  | SOUND     |
|-----|-----|-----|----------|----------|----------|-----------|----------|-----------|
|     |     |     | m3/h     | VELOCITY | DISTANCE | SPREADING | LOSS Pa. | LAVEL dBA |
|     |     |     | MİN.MAX  | m/s      | m.       | AREA m.   |          |           |
| 150 | 210 | 153 | 77-155   | 2-4      | 1,5      | 1,4       | 25       | 25        |
| 200 | 260 | 203 | 105-210  | 2-4      | 1,5      | 1,4       | 30       | 25        |
| 250 | 310 | 253 | 165-230  | 2-4      | 1,5      | 1,4       | 32       | 25        |
| 300 | 360 | 303 | 140-280  | 2-4      | 1,5      | 1,4       | 32       | 25        |